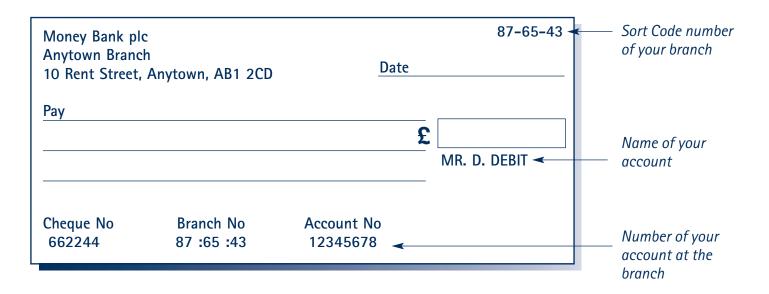

## How to complete the Direct Debit instruction overleaf

Most of the details asked for can be found from your own cheque book. If you refer to one of your cheques and compare it to the example shown below, it will enable you to complete the first four questions of this form.